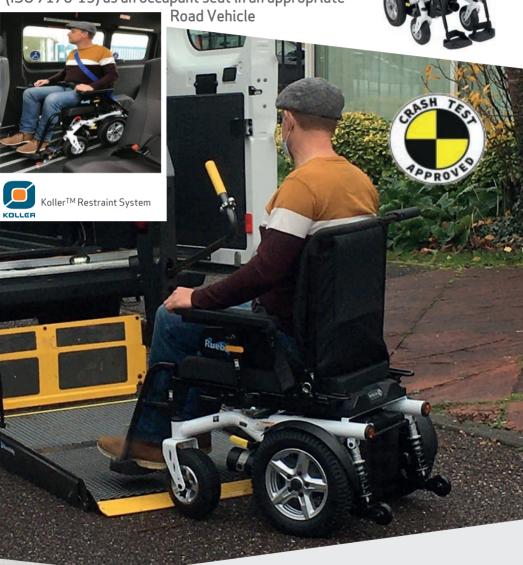

# Rascal Rueba CT

Crash Test Approved for Forward Facing Applications: (ISO 7176-19) as an occupant seat in an appropriate

Stream-lined design for full independence

'Range on full charge and flat ground \*\*Based on ISO 7176-19 being Mid Size Adult ATD. Occupant Weight limit to 136kg

Rascal Rueba CT Profile:

Local Rascal Rehab Retailer:

\*\*Max. Occupant Weight limit is 136kg / 21.4 stone when used as seat in Road Vehicle

Specifications subject to change without prior notice Images are for illustrative purposes only E. and O.E- v2 Final-Mar2022